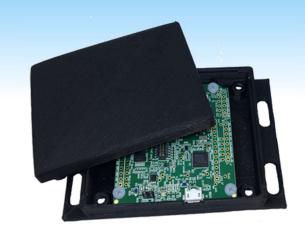

## **Functionality**

- Traffic Monitoring
- Speed/Direction Reporting
- Presence Detection
- Collision Avoidance

**OPS241-A Sensor** 

**OPS241-A Detection Range** 

**Antenna Pattern** 

#### **Features**

- 1-25m (3-80') detection range
- Speed reporting to 348mph, 0.5% accurate
- Direction reporting (Inbound/Outbound)
- Wide 78° beam width (-3 dB)
- USB interface
- Simple API control, 1-44Hz report rate
- Industrial temp operation (-40 to +85°C)
- 1.4W Active power, 0.6W Idle power
- Small form factor 53 x 59 x 12 mm, 11g (sensor only)