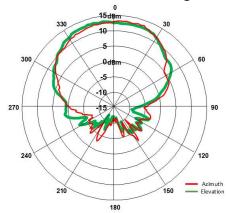

## **Functionality**

- Traffic Monitoring
- Speed/Direction Reporting
- Presence Detection
- Collision Avoidance

**OPS241-A Sensor** 

**OPS241-A Detection Range** 

**Antenna Pattern** 

#### **Features**

- 1-25m (3-80') detection range
- Speed reporting to 348mph, 0.5% accurate
- Direction reporting (Inbound/Outbound)
- Wide 78° beam width (-3 dB)
- USB interface
- Simple API control, 1-44Hz report rate
- Industrial temp operation (-40 to +85°C)
- 1.4W Active power, 0.6W Idle power
- Small form factor 53 x 59 x 12 mm, 11g (sensor only)