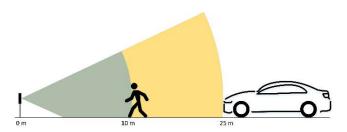

## **Functionality**

- Traffic Monitoring
- Speed/Direction Reporting
- Presence Detection
- Collision Avoidance

**OPS241-A Sensor** 

**OPS241-A Detection Range** 

**Antenna Pattern** 

#### **Features**

- 1-25m (3-80') detection range
- Speed reporting to 348mph, 0.5% accurate
- Direction reporting (Inbound/Outbound)
- Wide 78° beam width (-3 dB)
- USB interface
- Simple API control, 1-44Hz report rate
- Industrial temp operation (-40 to +85°C)
- 1.4W Active power, 0.6W Idle power
- Small form factor 53 x 59 x 12 mm, 11g (sensor only)